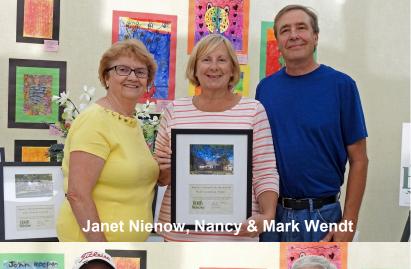

# Congrats Mayors Beautification Award Winners!

On August 19th, the 2019 Mayor's Beautification Awards were presented by former Mayor Kraig Sadownikow & District Aldermen at the Common Council meeting. Congratulations to the district winners below.

#1 **Bob & Lynn Fuge** #5 Jenny & Brad Zuba

#2 James & Carol Stoltz #6 Susan Mueller

#3 Nancy Luetschwager #7 Steve Mazur

John & Elise Ziarniak #8 Nancy & Mark Wendt

Nancy Luetschwager, Adl. Andrew Chevalier, Kraig Sadownikow