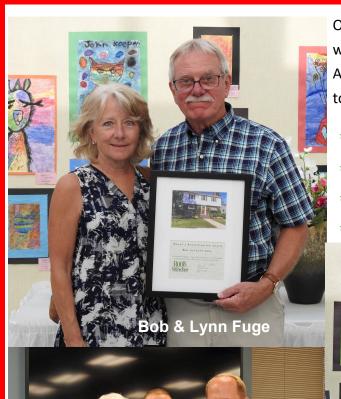

# Congrats Mayors Beautification Award Winners!

On August 19th, the 2019 Mayor's Beautification Awards were presented by former Mayor Kraig Sadownikow & District Aldermen at the Common Council meeting. Congratulations to the district winners below.

#1 **Bob & Lynn Fuge** #5 Jenny & Brad Zuba

#2 James & Carol Stoltz #6 Susan Mueller

#3 Nancy Luetschwager #7 Steve Mazur

John & Elise Ziarniak #8 Nancy & Mark Wendt

Nancy Luetschwager, Adl. Andrew Chevalier, Kraig Sadownikow