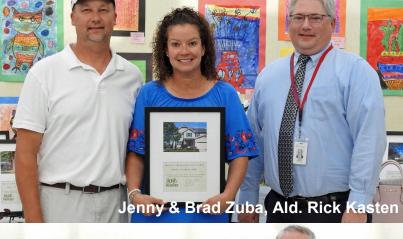

# Congrats Mayors Beautification Award Winners!

On August 19th, the 2019 Mayor's Beautification Awards were presented by former Mayor Kraig Sadownikow & District Aldermen at the Common Council meeting. Congratulations to the district winners below.

#1 **Bob & Lynn Fuge** #5 Jenny & Brad Zuba

#2 James & Carol Stoltz #6 Susan Mueller

#3 Nancy Luetschwager #7 Steve Mazur

John & Elise Ziarniak #8 Nancy & Mark Wendt

Nancy Luetschwager, Adl. Andrew Chevalier, Kraig Sadownikow