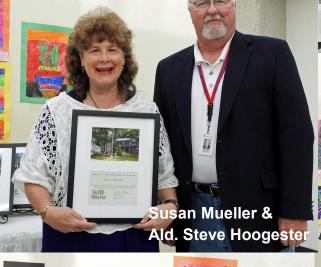

# Congrats Mayors Beautification Award Winners!

On August 19th, the 2019 Mayor's Beautification Awards were presented by former Mayor Kraig Sadownikow & District Aldermen at the Common Council meeting. Congratulations to the district winners below.

#1 **Bob & Lynn Fuge** #5 Jenny & Brad Zuba

#2 James & Carol Stoltz #6 Susan Mueller

#3 Nancy Luetschwager #7 Steve Mazur

John & Elise Ziarniak #8 Nancy & Mark Wendt

Nancy Luetschwager, Adl. Andrew Chevalier, Kraig Sadownikow